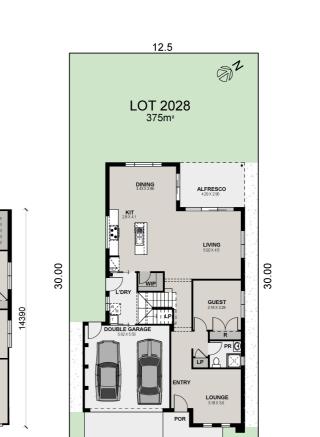

#### Bristol 30 | Hampton Facade

BED 1 3.74 X 4.29

ST

BED 3

BED 2

GAMES ROOM 5.03 X 4.25

9200

12.5