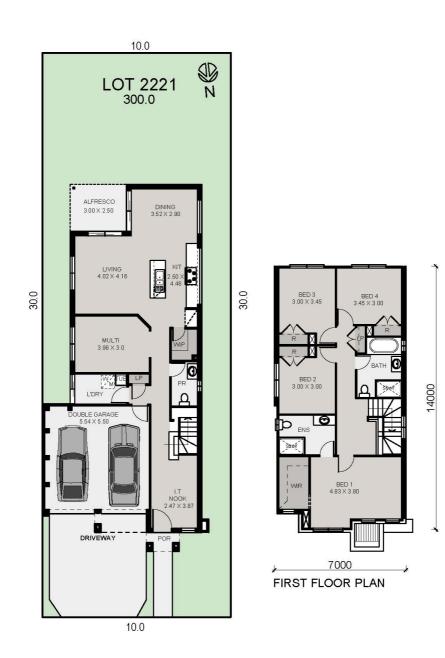

#### Ellenbrook 24 | Hampton Manor Facade

∰ 4 ♀ 2.5 ↔ 2

### Lot 2221, Oran Park Town, Oran Park

**PACKAGE PRICE** \$1,024,900 HOUSE PRICE \$484,400

LAND PRICE \$540,50<u>0</u>