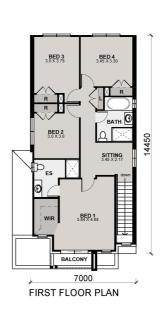

# House & Land Package

Ellenbrook 24 | Alton Facade

Lot 2223, Oran Park Town, Oran Park **PACKAGE PRICE** \$1,024,900

**HOUSE PRICE** \$484,400

**\$540,500** 