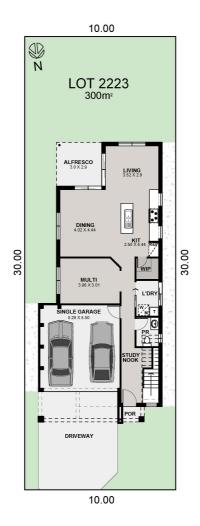

# House & Land Package

Ellenbrook 24 | Alton Facade

Lot 2223, Oran Park Town, Oran Park **PACKAGE PRICE** \$1,024,900

**HOUSE PRICE** \$484,400

**\$540,500** 