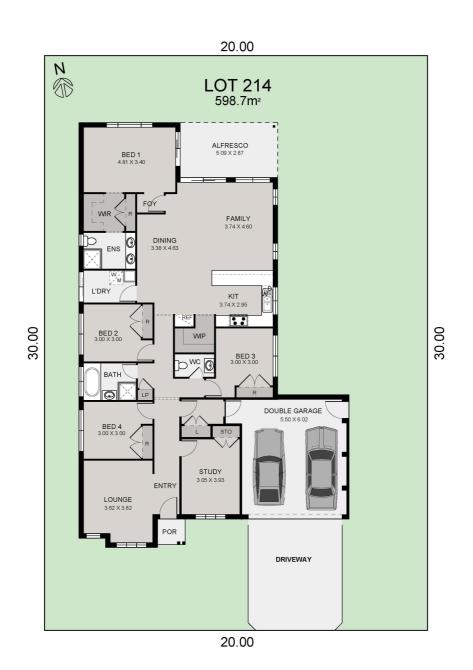

### Lot 214, Lochinvar Ridge, Lochinvar

**PACKAGE PRICE** \$849,900 **HOUSE PRICE** \$424,900

LAND PRICE \$425,000