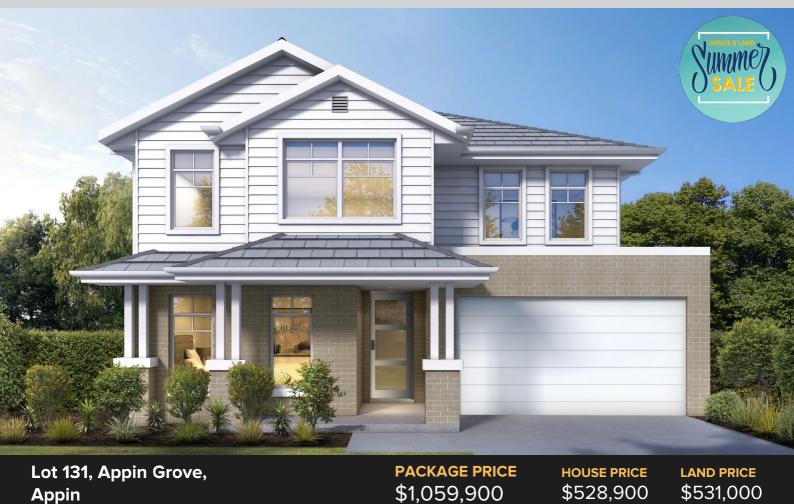

## House & Land Package

Bristol 26 | Hampton Facade

4 2.5 2

EDEN BRAE PACKAGES

#### Featured Inclusions

- Advantage Series Opulence Inclusions
- Ducted air conditioning
- Stone benchtop to kitchen
- SMEG kitchen appliance package
- Selection of either floor tiles or natural timber look laminate flooring to entry, kitchen, meals and family room.
- Selection of quality textured loop pile carpet in a wide range of contemporary colours to balance of home
- Alarm System & Remote Controlled Garage Door
- Plain concrete to alfresco (where applicable)
- Driveway and path to entry