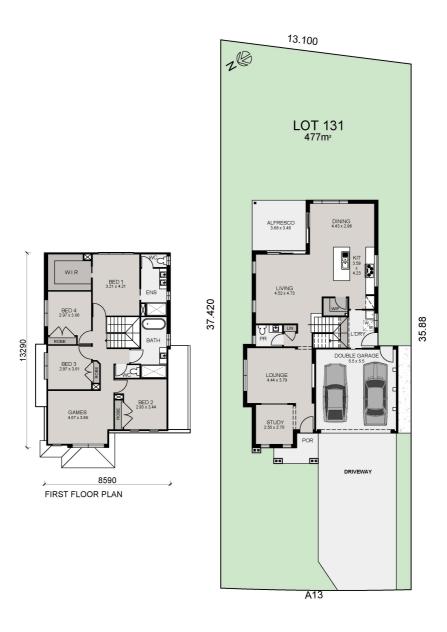

## House & Land Package

Bristol 26 | Hampton Facade

4 2.5 2

EDEN BRAE PACKAGES

#### Bristol 26 | Hampton Facade

<sup>\*</sup>Package prices are based on standard home, standard facade and builders preferred siting. Depicted facade may incur an additional charge. Pricing may vary due to actual land availability. House & Land Packages are subject to developer's design review panel, council final approval, and Eden Brae Homes Procedure of Purchase. All prices are GST inclusive. Eden Brae Homes reserves the right to change prices without notice. Start date is subject to client, developer and council meeting time frames including but not limited to, land registration, amount of client variations, developer/council approval, acceptance of tender and contract within 7 days respectively. Prices are subject to developer, council and statutory requirements, location and condition of services. Package provided is based on Eden Brae Homes preliminary/preferred siting and preliminary developer land information currently available. Variations to land size, location of services - including but not limited to sewer/stormwater locations, drainage grates, Telstra pits, trees, butterfly drains, driveway crossover, pram ramps, electrical/other easements, or Section 88B instrument, may necessitate floor plan or siting amendments. Please speak to your Eden Brae Homes Sales Consultant or refer to individual marketing material. Builders License Number 120300C. Effective April 2024