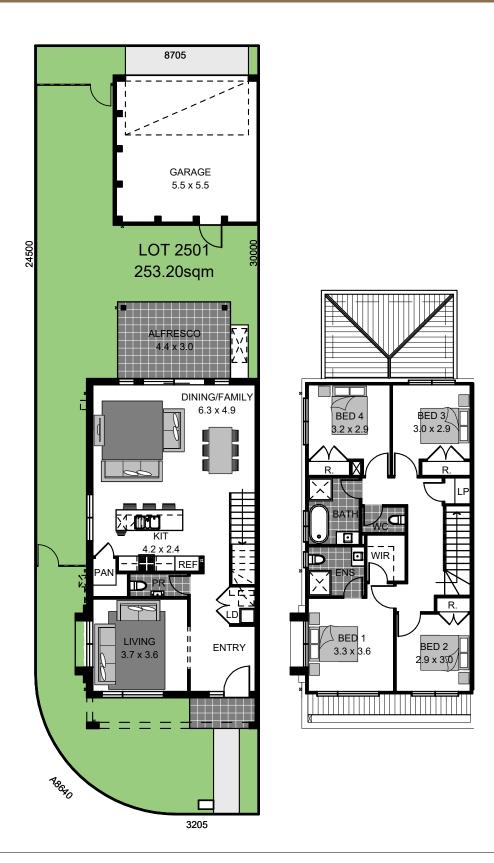

## Luxury Townhome in Oran Park's Best Location

£ 4 € 2.5 € 2

All drawings, images and photography are for illustrative purposes only. Floor plans are indicative and not drawn to scale. It is the clients responsibility to confirm working drawings and dimensions. This property has abutting walls with adjoining properties please refer to plans for details. Please refer to working drawings and inclusions for façade detail. Eden Brae Homes reserves the right to revise plans, specifications and prices without notice. Speak to a Consultant for full specifications, colour schedule and landscape plans relevant to this Townhome. Eden Brae Homes Builders Licence Number: 120300C.